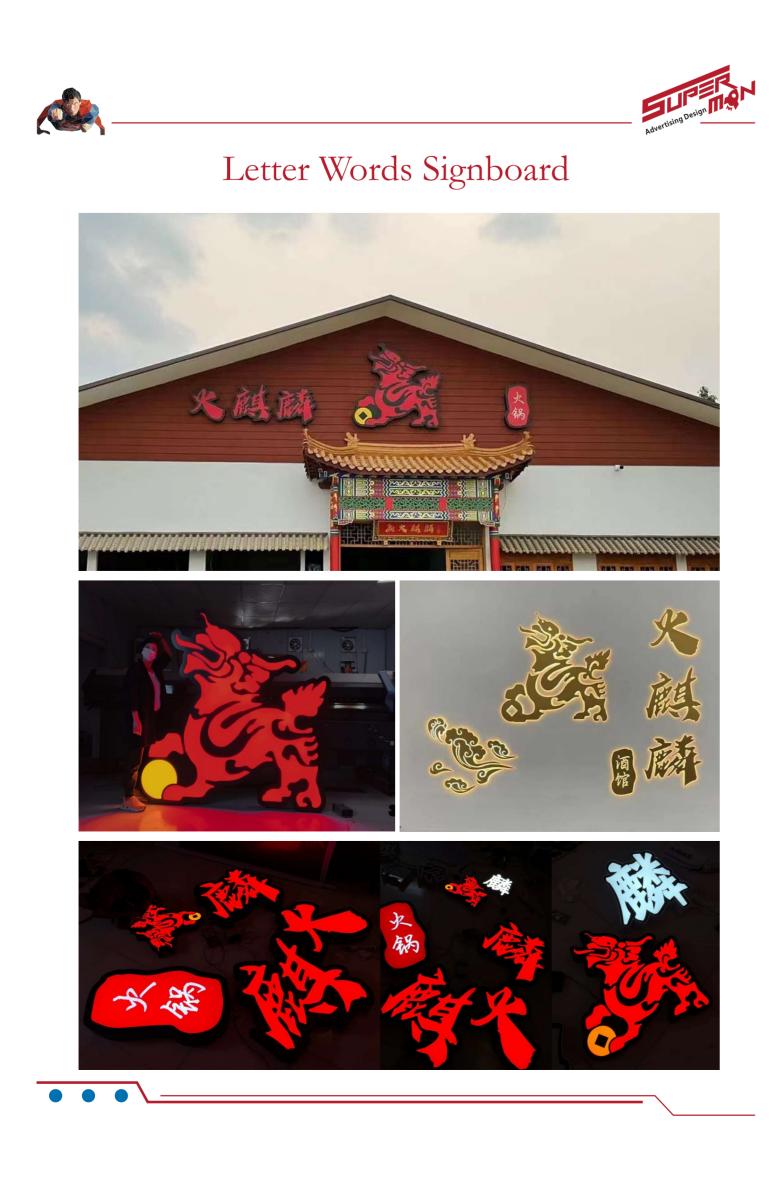

### **Our Services :**

Stainless steel Laser cutting, Logo design, UV print, Iron,CNC cutting,Shop signboard, Large image printing, LED signs luminous characters, professional light boxes, stainless steel words, metal, acrylic word, front engraving, wooden signs, metal plate design and engraving.