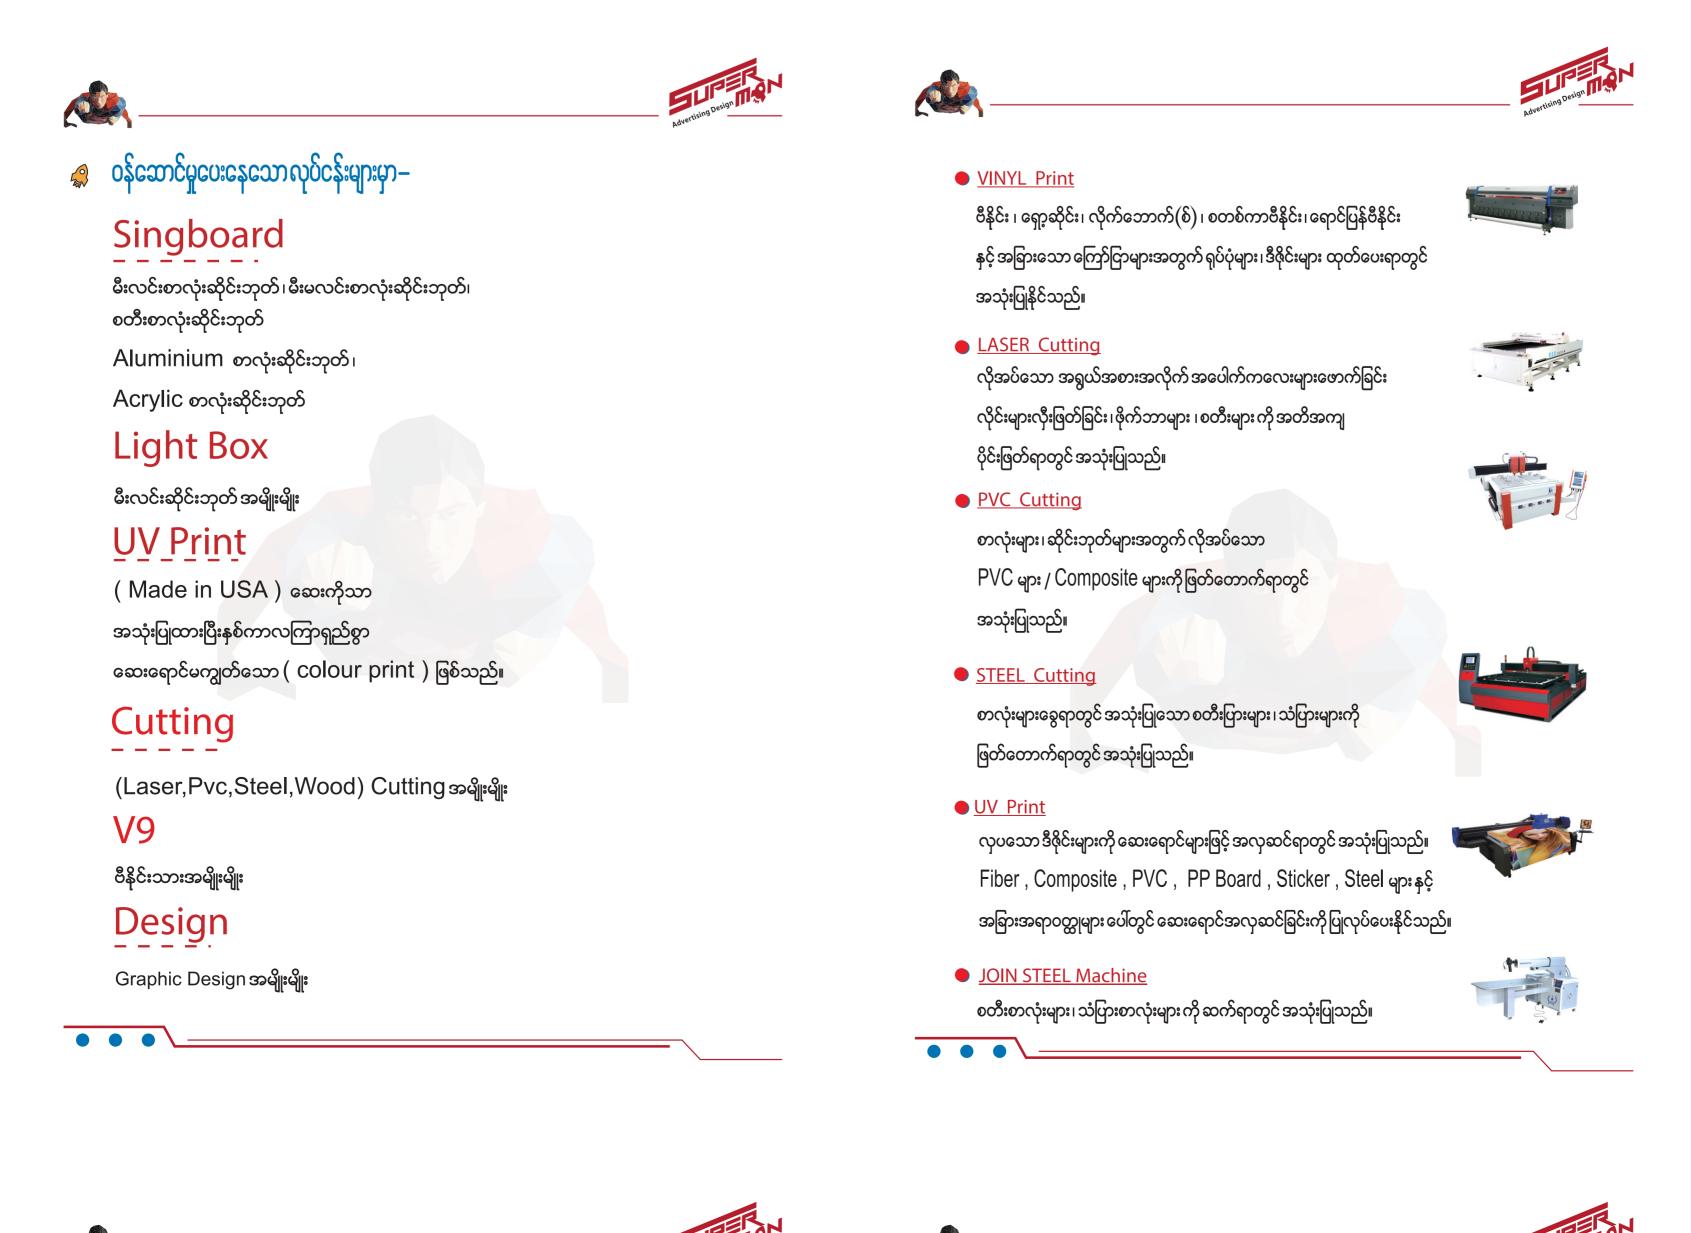

# SIGNBOARD

- LIGHT BOXLASER CUTTING
- 🔮 UV, VINYL PRINT

MDY : 60street, bet 41x42 street, Mahar Aung Myay Tsp.

ALC: N

Gmail: superman58899@gmail.com / www.myanmarsuperman.com

Phone: 09-669299888, 09-762039288, 09-2039288, 09-797008891, 09-797008892

### **Our Services :**

Stainless steel Laser cutting, Logo design, UV print, Iron,CNC cutting,Shop signboard, Large image printing, LED signs luminous characters, professional light boxes, stainless steel words, metal, acrylic word, front engraving, wooden signs, metal plate design and engraving.