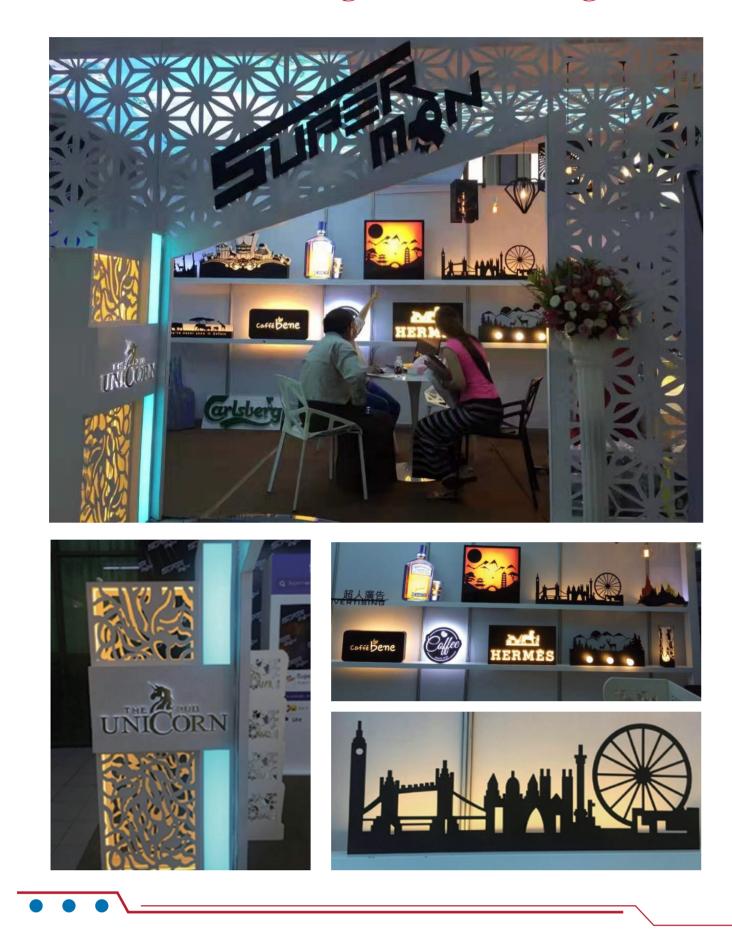

### **Our Services :**

Stainless steel Laser cutting, Logo design, UV print, Iron,CNC cutting,Shop signboard, Large image printing, LED signs luminous characters, professional light boxes, stainless steel words, metal, acrylic word, front engraving, wooden signs, metal plate design and engraving.