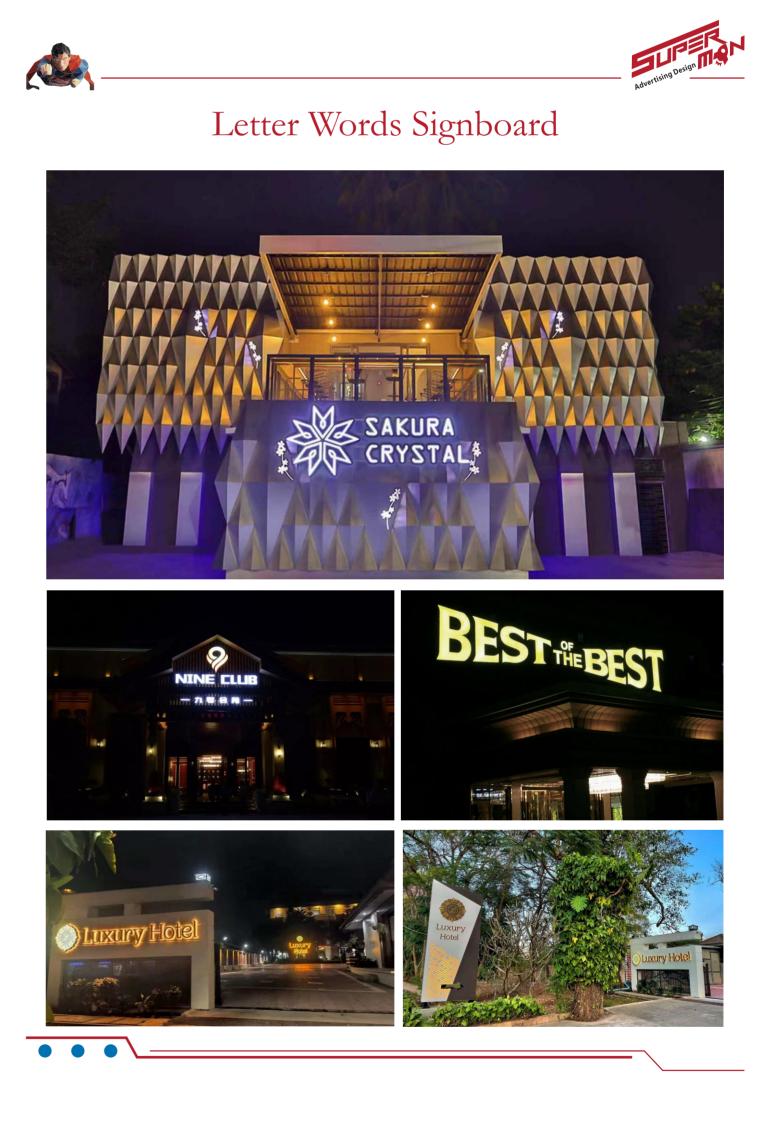

### **Our Services :**

Stainless steel Laser cutting, Logo design, UV print, Iron,CNC cutting,Shop signboard, Large image printing, LED signs luminous characters, professional light boxes, stainless steel words, metal, acrylic word, front engraving, wooden signs, metal plate design and engraving.