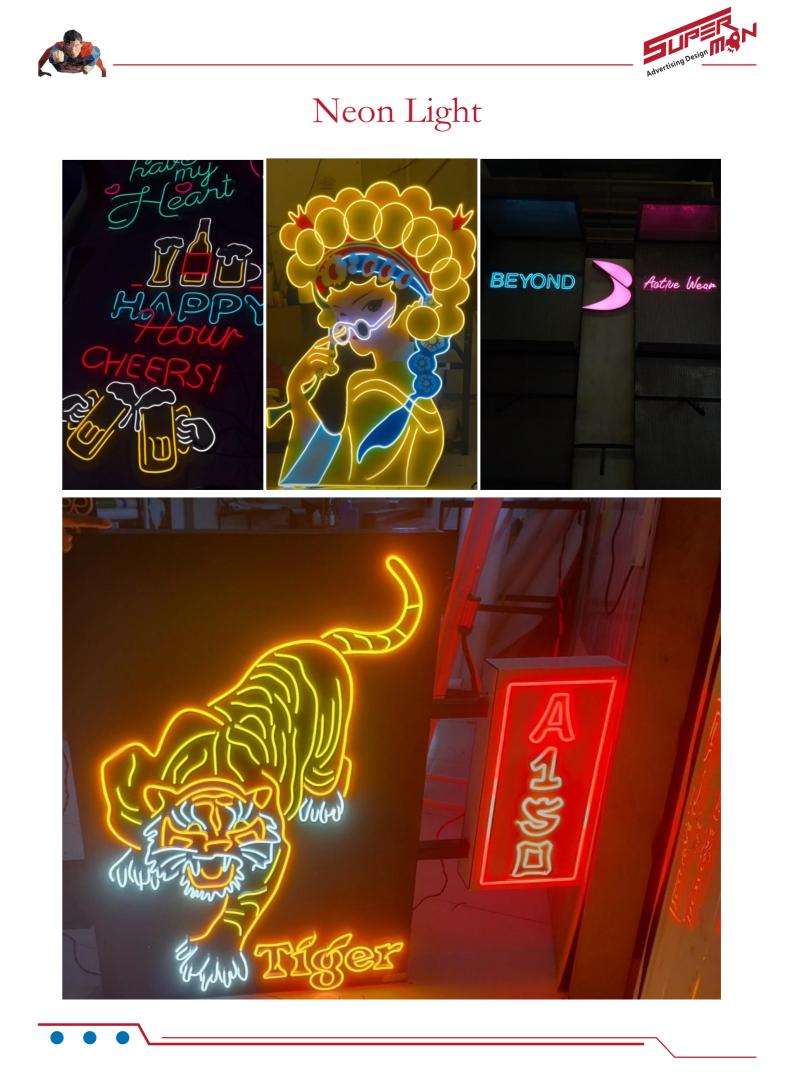

### **Our Services :**

Stainless steel Laser cutting, Logo design, UV print, Iron,CNC cutting,Shop signboard, Large image printing, LED signs luminous characters, professional light boxes, stainless steel words, metal, acrylic word, front engraving, wooden signs, metal plate design and engraving.