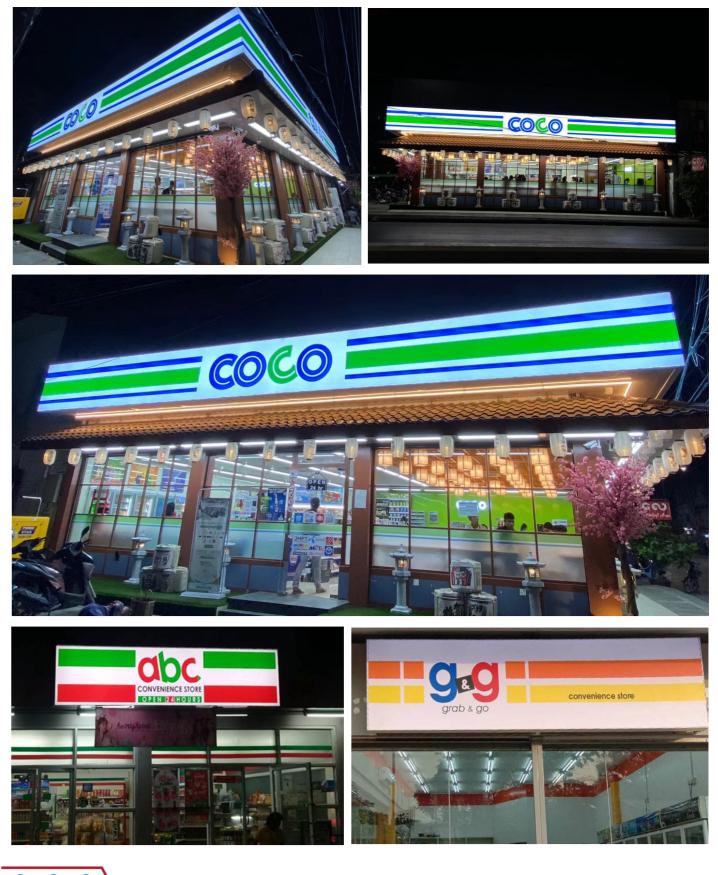

### **Our Services :**

Stainless steel Laser cutting, Logo design, UV print, Iron,CNC cutting,Shop signboard, Large image printing, LED signs luminous characters, professional light boxes, stainless steel words, metal, acrylic word, front engraving, wooden signs, metal plate design and engraving.