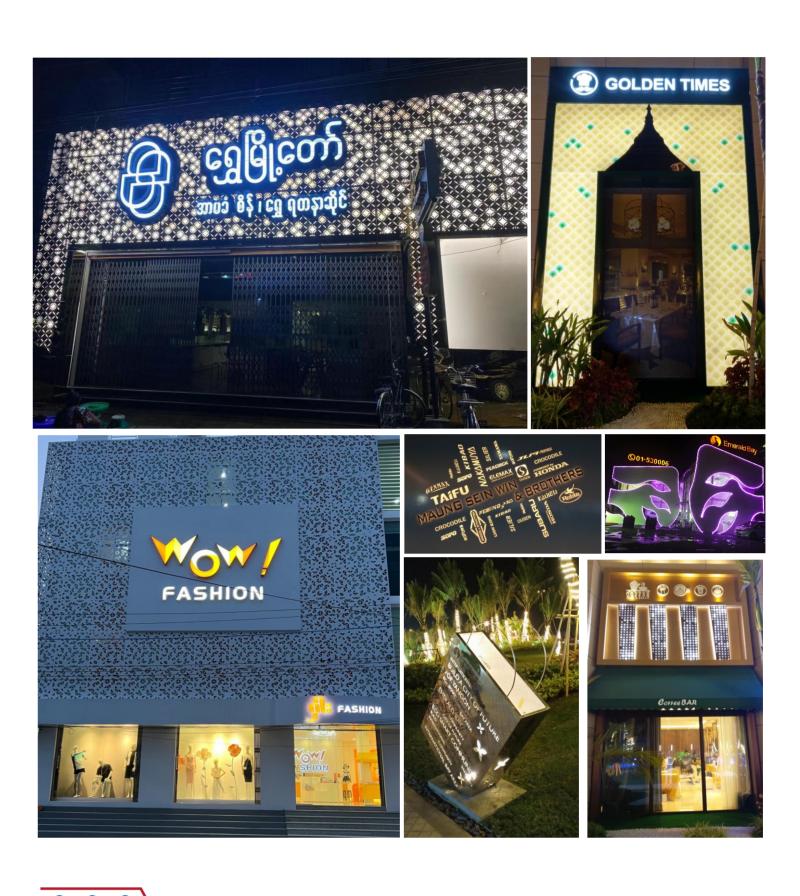

### **Our Services :**

Stainless steel Laser cutting, Logo design, UV print, Iron,CNC cutting,Shop signboard, Large image printing, LED signs luminous characters, professional light boxes, stainless steel words, metal, acrylic word, front engraving, wooden signs, metal plate design and engraving.