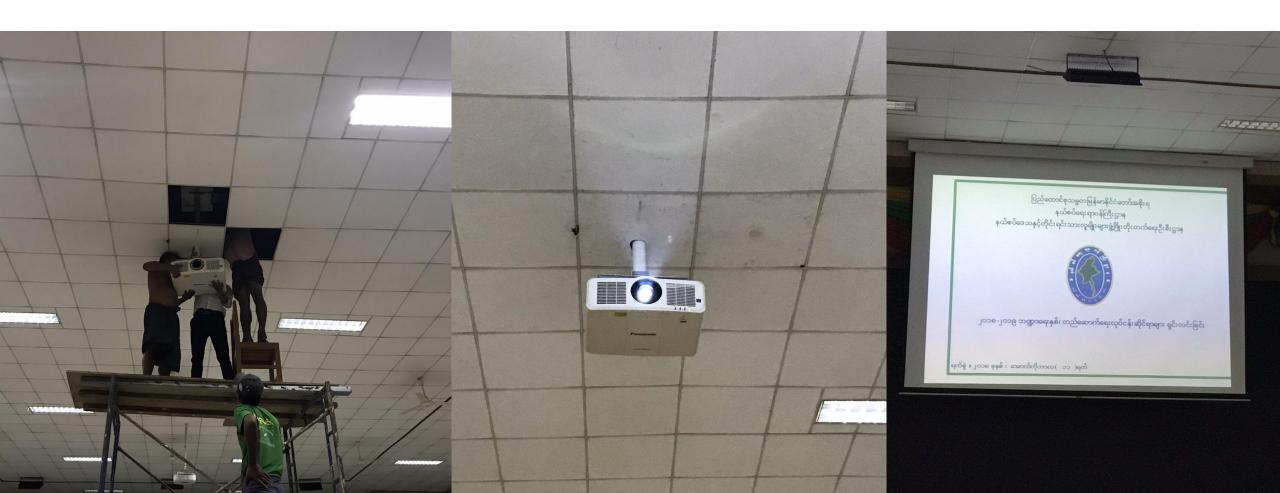

## Department of Higher Education

### PT-LB425 (4,100 Lumen Projector) x 500 pc