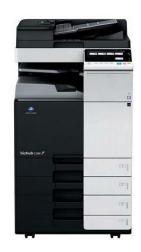

### **Multifunction Copiers & Printers**

#### bizhub 287

Outstanding 21- to 30-ppm A3 Monochrome MFP