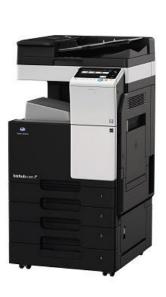

### **Multifunction Copiers & Printers**

#### bizhub 287

Outstanding 21- to 30-ppm A3 Monochrome MFP