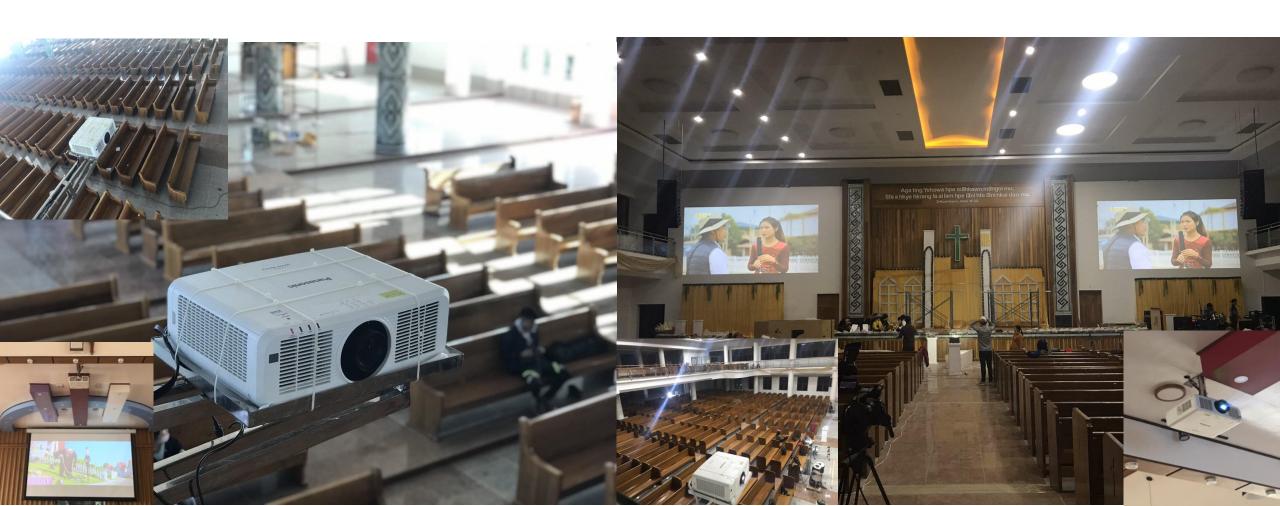

### **Myitkyeenar Church**

## **Panasonic**

PT-MZ670 (6,500 Lumen Projector) x 4 pc