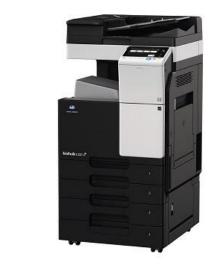

### **Multifunction Copiers & Printers**

#### bizhub 287

Outstanding 21- to 30-ppm A3 Monochrome MFP