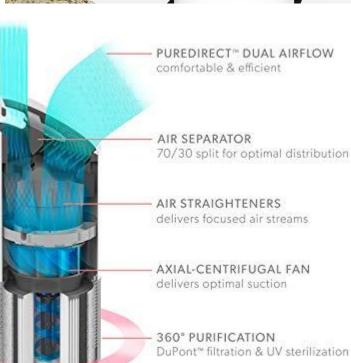

#### **Air Purifier**

reddot design award winner 2019

#### **Air Purifier**

SensorPod Air Quality Monitor Remote sensing has been proven to provide more accurate readings of the air quality in a room. SensorPod takes air quality readings and communicates those readings back to the puri-

Auto Mode with Air Quality Indicator SensorPod air quality readings are displayed and Tru-

Sens adapts accordingly. A color-coded illuminated ring provides additional information by visually communicating good, moderate, or poor air quality.

#### Simple Touch Controls

No clunky knobs or buttons to push. Adjust settings with a simple touch. Capacitive Touch Control display is not only easy to use, it's easy to keep clean as well.

TrúSens

#### PureDirect Technology

tional air flow better distributes clean air throughout an entire room.

Konica Minolta Business Solutions Europe GmbH