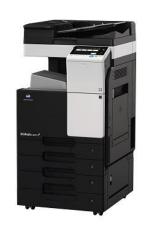

### **Multifunction Copiers & Printers**

#### bizhub 287

Outstanding 21- to 30-ppm A3 Monochrome MFP