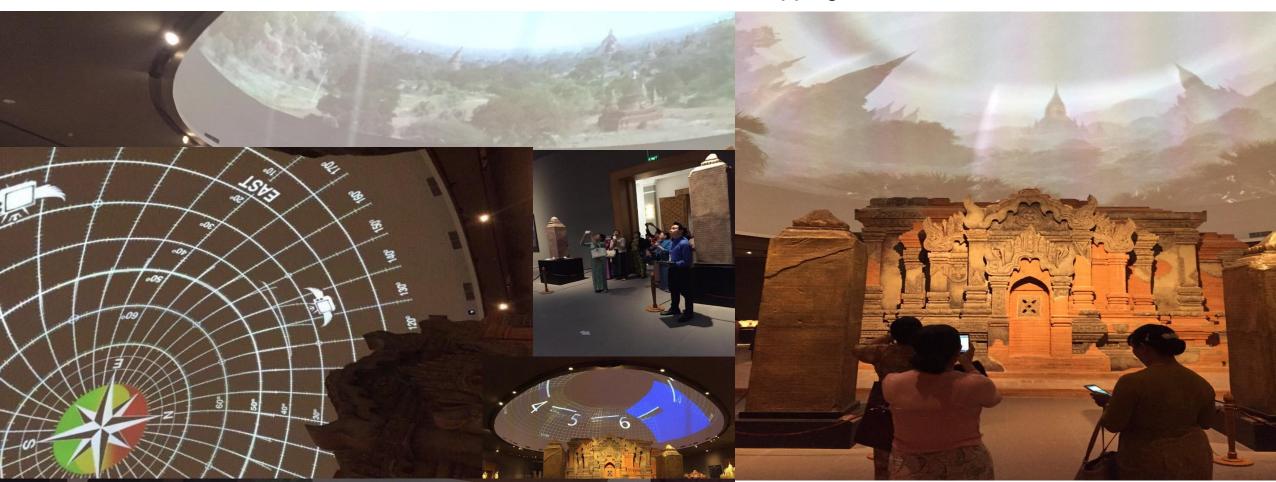

## National Museum Naypyitaw

## **Panasonic**

### **Projection Mapping Solution**

Jan 2016

7 pcs x DX100 (10,000 Lumen Brightness Projector)
Dome Mapping Software Solution